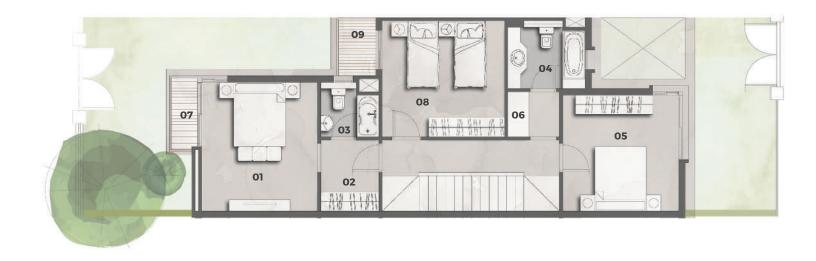

## Twin House Total Built Up Area: 257 m<sup>2</sup>

211 m<sup>2</sup> + Roof Terrace 46 m<sup>2</sup>

o21 First Floor

Gross Area: 92 m<sup>2</sup>

| 01. Bedroom 1 | 3.60 x 3.60 | 05. M. Bathroom | 2.20 x 1.70 |
|---------------|-------------|-----------------|-------------|
| 02. Bedroom 2 | 3.60 x 3.60 | 06. Dressing    | 2.40 x 1.70 |
| 03. Terrace   | 2.00 x 1.55 | 07. M. Bedroom  | 3.70 x 3.60 |
| 04. Bathroom  | 2.20 x 1.80 | 08. Terrace     | 3.50 x 1.20 |

\*All dimensions are in meters TWIN HOUSE

### **FIRST FLOOR PLAN**