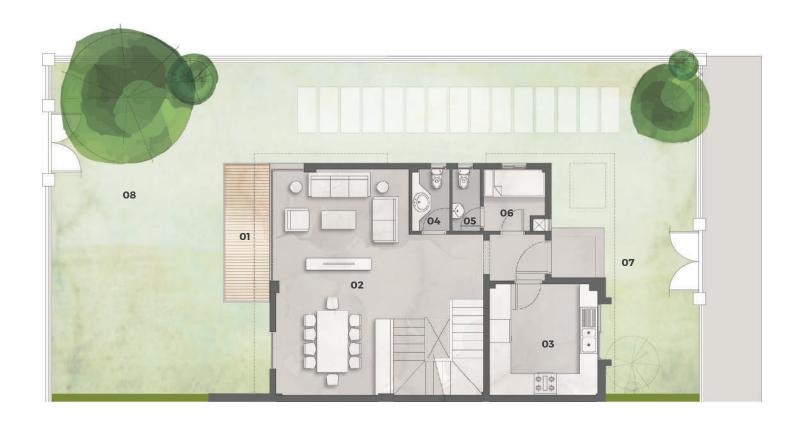

## Twin House Total Built Up Area: 257 m<sup>2</sup>

211 m<sup>2</sup> + Roof Terrace 46 m<sup>2</sup>

o19 Ground Floor

Gross Area: 86 m<sup>2</sup>

| 01. Terrace      | 4.50 x 1.50 | 05. Maid Toilet   | 2.00 x 1.20 |
|------------------|-------------|-------------------|-------------|
| 02. Reception    | 7.30 x 7.10 | 06. Maid Room     | 2.00 x 2.00 |
| 03. Kitchen      | 3.60 x 3.50 | 07. Main Entrance |             |
| 04. Guest Toilet | 2.00 x 1.20 | 08. Valley Access |             |

\*All dimensions are in meters TWIN HOUSE

### **GROUND FLOOR PLAN**