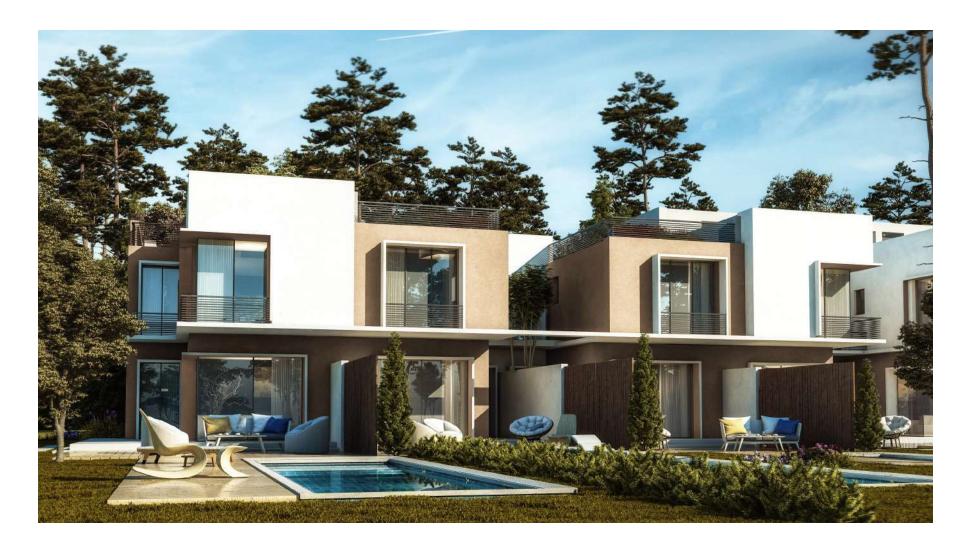

## Twin House

A nature infused residence with polished earthiness; comfort found in all corners.

II BOSCO CITY

### **Twin House**

Twin House Front Façade

## Breathtaking scenery with a green living lifestyle.

The home's central masterpiece is its structural staircase, designed to establish a spine that ribbons through all three-stories. The result is two built envelopes that encompass volume, light and rich materiality to make a lasting impression. The architecture of both interiors and exteriors brilliantly combines natural splendor with contemporary living in a haven of style and tranquility. The breathtaking architecture and remarkable minimalist design emanate a sense of balance and harmony with the surrounding nature.