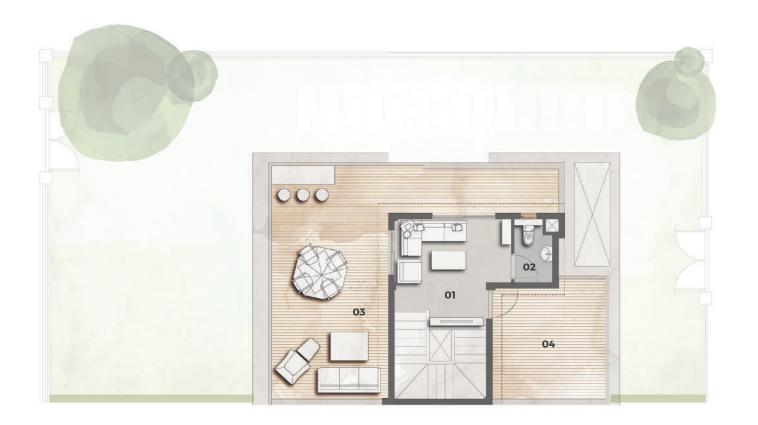

## Twin House Total Built Up Area: 257 m<sup>2</sup>

211 m<sup>2</sup> + Roof Terrace 46 m<sup>2</sup>

023 Roof

Gross Area: 33 m<sup>2</sup>

 01. Living Room
 3.40 x 3.70

 02. Toilet
 2.10 x 1.20

 03. Roof Terrace
 7.40 x 3.70

 04. Roof Terrace
 3.50 x 3.60

\*All dimensions are in meters TWIN HOUSE

### **ROOF FLOOR PLAN**