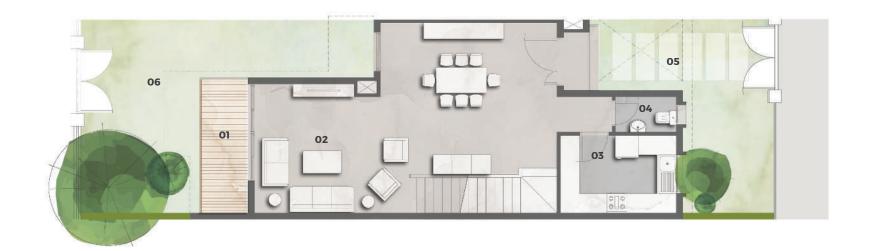

## Twin House Total Built Up Area: 257 m<sup>2</sup>

211 m<sup>2</sup> + Roof Terrace 46 m<sup>2</sup>

o19 Ground Floor

Gross Area: 86 m<sup>2</sup>

| 01. Terrace      | 4.50 x 1.50 | 05. Maid Toilet   | 2.00 x 1.20 |
|------------------|-------------|-------------------|-------------|
| 02. Reception    | 7.30 x 7.10 | 06. Maid Room     | 2.00 x 2.00 |
| 03. Kitchen      | 3.60 x 3.50 | 07. Main Entrance |             |
| 04. Guest Toilet | 2.00 x 1.20 | 08. Valley Access |             |

\*All dimensions are in meters TWIN HOUSE

### **GROUND FLOOR PLAN**