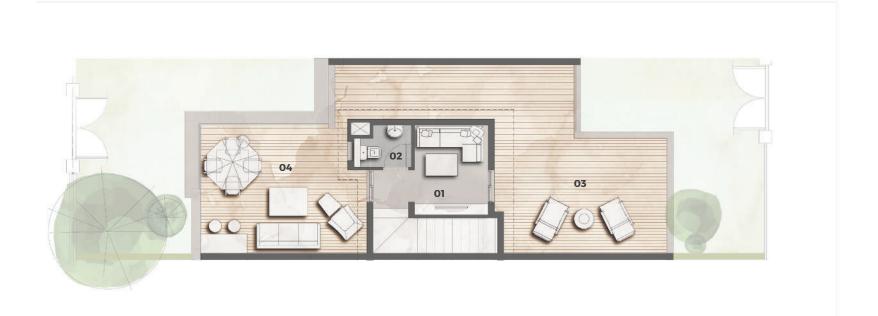

## Twin House Total Built Up Area: 257 m<sup>2</sup>

211 m<sup>2</sup> + Roof Terrace 46 m<sup>2</sup>

023 Roof

Gross Area: 33 m<sup>2</sup>

 01. Living Room
 3.40 x 3.70

 02. Toilet
 2.10 x 1.20

 03. Roof Terrace
 7.40 x 3.70

 04. Roof Terrace
 3.50 x 3.60

\*All dimensions are in meters TWIN HOUSE

### **ROOF FLOOR PLAN**