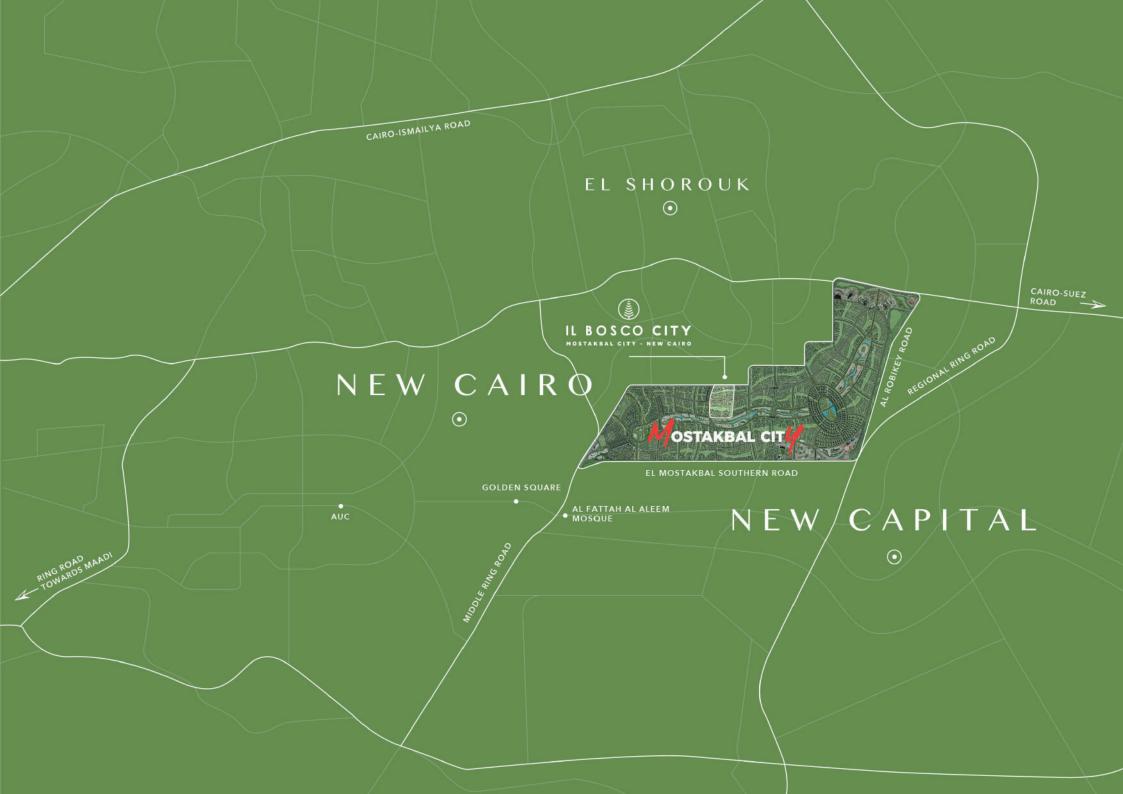

### IL BOSCO City Location Map

### Exclusive location in Mostakbal City - New Cairo

IL BOSCO City is located just minutes away from the New Capital, moments away from Al Fattah Al Aleem Mosque and directly positioned on Cairo's main roads. Located in the extension of Golden Square, a few minutes away from the American University in Cairo, IL BOSCO City is perfectly located at the heart of the Mostakbal City.

Developed to roll out on an impressive area of 11,000 acres,
Mostakbal City is new Cairo's largest integrated 'Mega Green
City' setting sustainable development at its forefront to meet the
needs of the present and future environment. Master-planned to
dedicate half of its total land area to green open spaces, and built
to accommodate more than one million inhabitants. Mostakbal
City sets a futuristic foundation for sustainable contemporary living,
allowing homeowners to connect with nature and each other while
experiencing true well being on all life fronts.