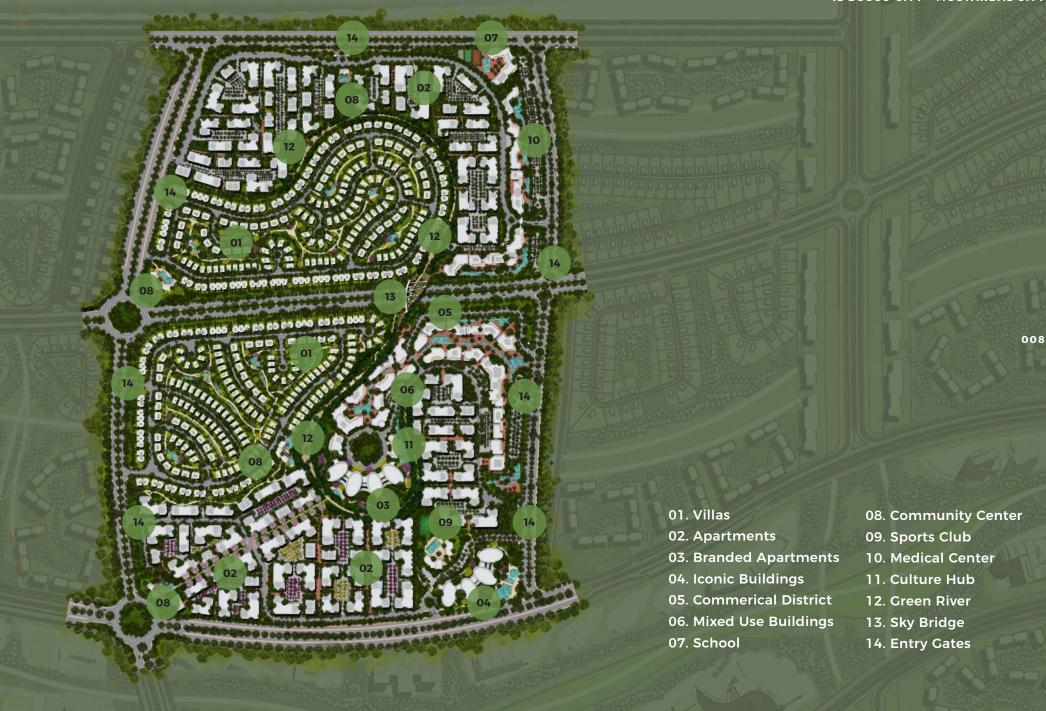

009

**Amenities and Facilities** 

## A fully integrated city immersed in nature.

The process of the urban zoning, the division of the land within the municipality zones was distributed according to the needs of residents within a city. The amenities of the city are visually represented in its simplest form, through a spatial infographic according to their corresponding location on the masterplan respective to their urban clustering. The components visually encode the relativity of the closeness between districts and their spatial urban outspread.

BRANDED APARTMENTS

SERVICED APARTMENTS

• COMMUNITY CENTER

• APARTMENTS

• CULTURE HUB

SPORT'S CLUB

TRIPLE PLAY TECHNOLOGY

011