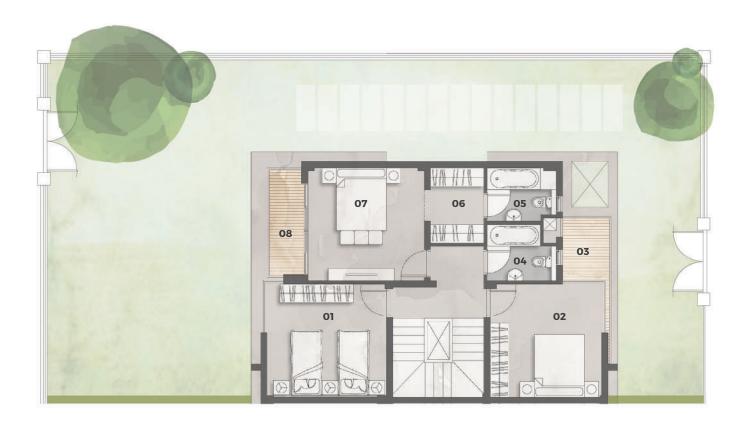

## Twin House Total Built Up Area: 257 m<sup>2</sup>

211 m<sup>2</sup> + Roof Terrace 46 m<sup>2</sup>

o21 First Floor

Gross Area: 92 m<sup>2</sup>

| 01. Bedroom 1 | 3.60 x 3.60 | 05. M. Bathroom | 2.20 x 1.70 |
|---------------|-------------|-----------------|-------------|
| 02. Bedroom 2 | 3.60 x 3.60 | 06. Dressing    | 2.40 x 1.70 |
| 03. Terrace   | 2.00 x 1.55 | 07. M. Bedroom  | 3.70 x 3.60 |
| 04. Bathroom  | 2.20 x 1.80 | 08. Terrace     | 3.50 x 1.20 |

\*All dimensions are in meters TWIN HOUSE

### **FIRST FLOOR PLAN**