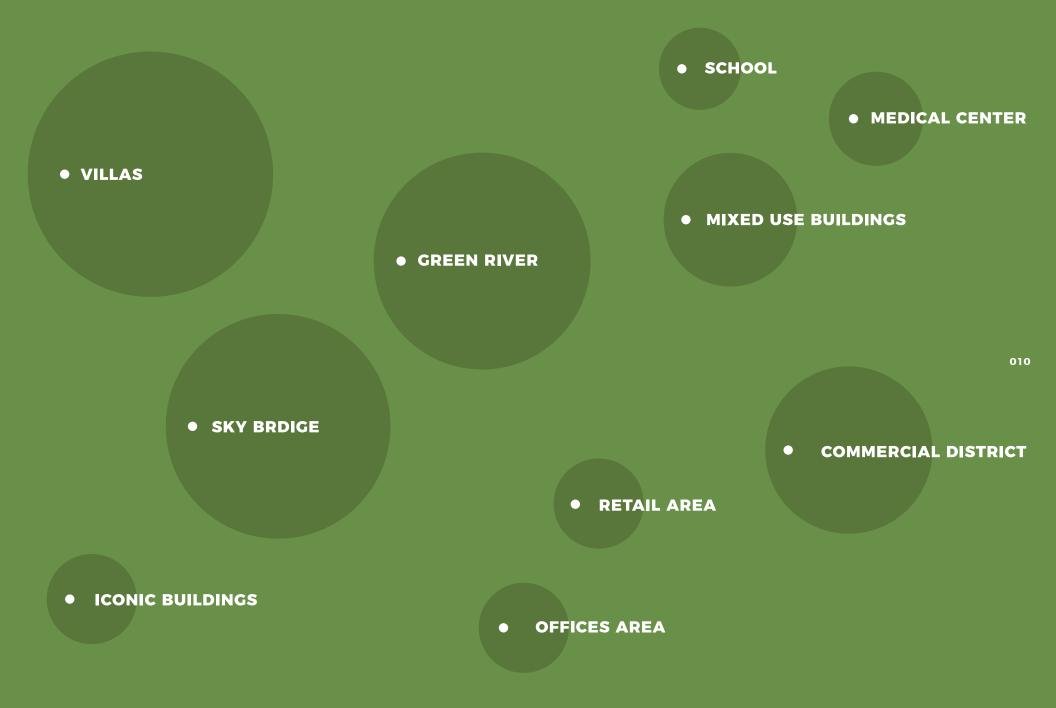

009

**Amenities and Facilities** 

## A fully integrated city immersed in nature.

The process of the urban zoning, the division of the land within the municipality zones was distributed according to the needs of residents within a city. The amenities of the city are visually represented in its simplest form, through a spatial infographic according to their corresponding location on the masterplan respective to their urban clustering. The components visually encode the relativity of the closeness between districts and their spatial urban outspread.

BRANDED APARTMENTS

SERVICED APARTMENTS

• COMMUNITY CENTER

• APARTMENTS

• CULTURE HUB

SPORT'S CLUB

TRIPLE PLAY TECHNOLOGY

011